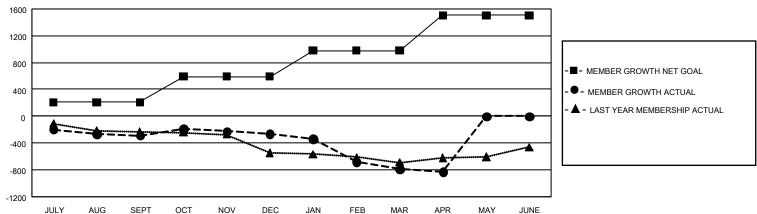

## GOALS AND ACTUAL MEMBERS CUMULATIVE

| DROPPED CLUBS: 25              |       | 199 CLUBS OF 508 ADDED 1 OR MORE<br>NEW MEMBERS | GENDER DISTRIBUTION  MALE 7,469 (50.76%) |                |       |
|--------------------------------|-------|-------------------------------------------------|------------------------------------------|----------------|-------|
| DROPPED MEMBERS                |       |                                                 | FEMALE                                   | 7,245 (49.24%) |       |
| DECEASED                       | 162   | CLICK HERE FOR CLIMITI ATIVE                    | TOTAL FAMILY UNIT MEMBERS                |                | 7,585 |
| CLUB CANCELLED 341 OTHER 1,131 |       | CLICK HERE FOR CUMULATIVE MEMBERSHIP DATA       | FAMILY MEMBERS PAYING HALF DUES          |                | 3,872 |
| TOTAL                          | 1,634 |                                                 |                                          |                |       |

## GMT Constitutional Area 3, Group H

REPORT DOES NOT INCLUDE CLUBS IN UNDISTRICTED AREAS.

| Clubs         |               |             |               | Members               |                        |                         |                                                    |  |
|---------------|---------------|-------------|---------------|-----------------------|------------------------|-------------------------|----------------------------------------------------|--|
|               | RESULTS FOR   | R 2020-2021 |               | RESULTS FOR 2020-2021 |                        |                         |                                                    |  |
| QUARTER       | NEW CLUB GOAL | NEW CLUBS   | DROPPED CLUBS | QUARTER MEME          | BER GROWTH NET<br>GOAL | MEMBER GROWTH<br>ACTUAL | DROPPED<br>MEMBERS ACTUAL<br>(including transfers) |  |
| JULY/AUG/SEPT | 6             | 0           | 5             | JULY/AUG/SEPT         | 208                    | 142                     | 411                                                |  |
| OCT/NOV/DEC   | 3             | 2           | 0             | OCT/NOV/DEC           | 383                    | 525                     | 466                                                |  |
| JAN/FEB/MAR   | 3             | 0           | 17            | JAN/FEB/MAR           | 388                    | 107                     | 593                                                |  |
| APR/MAY/JUNE  | 15            | 2           | 3             | APR/MAY/JUNE          | 528                    | 147                     | 164                                                |  |