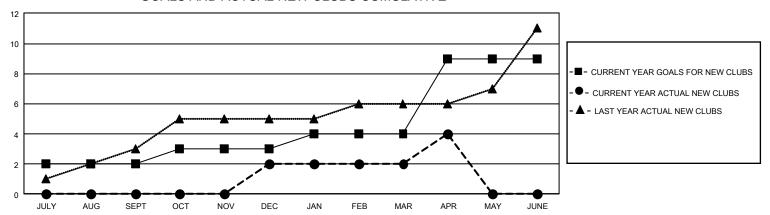

## GOALS AND ACTUAL NEW CLUBS CUMULATIVE

## GMT Constitutional Area 3, Group H

REPORT DOES NOT INCLUDE CLUBS IN UNDISTRICTED AREAS.

| Clubs         |               |             |               | Members               |                        |                         |                                                    |  |
|---------------|---------------|-------------|---------------|-----------------------|------------------------|-------------------------|----------------------------------------------------|--|
|               | RESULTS FOR   | R 2020-2021 |               | RESULTS FOR 2020-2021 |                        |                         |                                                    |  |
| QUARTER       | NEW CLUB GOAL | NEW CLUBS   | DROPPED CLUBS | QUARTER MEME          | BER GROWTH NET<br>GOAL | MEMBER GROWTH<br>ACTUAL | DROPPED<br>MEMBERS ACTUAL<br>(including transfers) |  |
| JULY/AUG/SEPT | 6             | 0           | 5             | JULY/AUG/SEPT         | 208                    | 142                     | 411                                                |  |
| OCT/NOV/DEC   | 3             | 2           | 0             | OCT/NOV/DEC           | 383                    | 525                     | 466                                                |  |
| JAN/FEB/MAR   | 3             | 0           | 17            | JAN/FEB/MAR           | 388                    | 107                     | 593                                                |  |
| APR/MAY/JUNE  | 15            | 2           | 3             | APR/MAY/JUNE          | 528                    | 147                     | 164                                                |  |